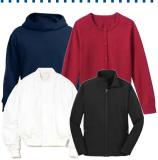

CCA Spirit Wear Color: Varies OPTIONAL

Plain outerwear must be completely plain without any logos, no matter how small.

Colors: Red, Black, White or Navy

OPTIONAL

Unisex Crew Neck
Must have CCA Logo
Color: Athletic Gray
(May wear CCA Spirit Wear
Shirt in place)
REQUIRED

Athletic Shorts
Color: Navy
No shorter than 4"
about the knee
REQUIRED

Sweatpants
Color: Navy
Cannot be form
fitting
OPTIONAL IN
PLACE OF
SHORTS

**Leggings & Tights** 

Colors: White, Navy or Black
May only be worn under uniform
shorts or skorts
OPTIONAL

**Sweatpants** Color: Navy Cannot be form fitting **OPTIONAL IN PLACE OF SHORTS** 