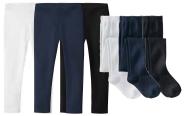

Athletic Shorts
Color: Navy
No shorter than 4"
about the knee
REQUIRED

Sweatpants
Color: Navy
Cannot be form
fitting
OPTIONAL IN
PLACE OF
SHORTS

**Leggings & Tights** 

Colors: White, Navy or Black
May only be worn under uniform
shorts or skorts
OPTIONAL

#### **Leggings & Tights**

Colors: White, Navy or Black May only be worn under uniform shorts or skorts **OPTIONAL** 

#### **Socks**

Ankle, Calf, or Knee-High Color: White, Navy, or Black **REQUIRED** 

All students are required to wear closed-toe shoes with a full back at all times. Slip-on shoes, high heels, croc-style shoes, heavy military boots, and shoes with metal tips are not allowed. Roller skate shoes and light-up sneakers are also not permitted. However, athletic shoes are allowed to be worn with the school uniform.