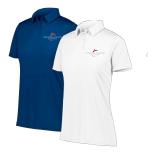

Unisex Pique Polo short sleeve or long **embroidered** with Cherokee Charter Logo Color: Red

REQUIRED Purchase from Vendor

If undershirt is worn it must be white, navy or black.

Uniform Pants Flat Front Color: Navy or Khaki

# 6th-8th Grade

Fashion-Fit Pique Polo, short sleeve OR

Unisex Pique Polo short sleeve or long embroidered with Cherokee Charter Logo Color: Navy or White **REQUIRED** 

**Purchase from Vendor** 

If undershirt is worn it must be white, navy or black.