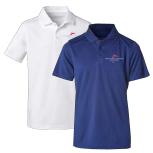

#### **UNIFORM SOURCE**

2141 Cobb Pkwy NW Kennesaw, GA 30152 (770) 919-9967 Online Store

For questions about financial assistance, please email enroll@cherokeecharter.org.

Fashion-Fit Pique Polo, short sleeve **OR** 

Unisex Pique Polo short sleeve or long **embroidered** with Cherokee Charter Logo Color: Red

REQUIRED Purchase from Vendor

If undershirt is worn it must be white, navy or black.

Uniform Pants Flat Front Color: Navy or Khaki