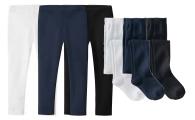

Athletic Shorts
Color: Navy
No shorter than 4"
about the knee
REQUIRED

Sweatpants
Color: Navy
Cannot be form
fitting
OPTIONAL IN
PLACE OF
SHORTS

**Leggings & Tights** 

Colors: White, Navy or Black
May only be worn under uniform
shorts or skorts
OPTIONAL

#### **Leggings & Tights**

Colors: White, Navy or Black May only be worn under uniform shorts or skorts **OPTIONAL** 