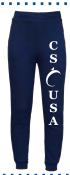

**Sweatpants** Color: Navy Cannot be form fitting **OPTIONAL IN PLACE OF SHORTS** 