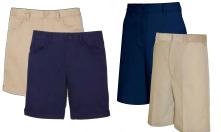

Uniform Shorts
Flat Front
No shorter than 4" above the knee
Color: Navy or Khaki

Uniform Skort No shorter than 4" above the knee Color: Navy or Khaki

Note: Uniform bottoms may be purchased at any store. Cargo pockets are not permitted.

**Uniform Pants** Flat Front Color: Navy or Khaki

**Uniform Shorts** Flat Front No shorter than 4" above the knee Color: Navy or Khaki

**Uniform Skort** No shorter than 4" above the knee Color: Navy or Khaki