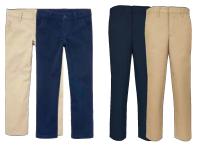

Unisex Pique Polo short sleeve or long **embroidered** with Cherokee Charter Logo Color: Red

REQUIRED Purchase from Vendor

If undershirt is worn it must be white, navy or black.

Uniform Pants Flat Front Color: Navy or Khaki

Uniform Shorts
Flat Front
No shorter than 4" above the knee
Color: Navy or Khaki

Uniform Skort No shorter than 4" above the knee Color: Navy or Khaki

Note: Uniform bottoms may be purchased at any store. Cargo pockets are not permitted.

**Uniform Pants** Flat Front Color: Navy or Khaki

**Uniform Shorts** Flat Front No shorter than 4" above the knee Color: Navy or Khaki

**Uniform Skort** No shorter than 4" above the knee Color: Navy or Khaki