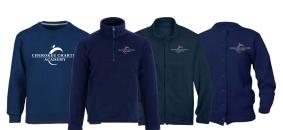

CCA Spirit Wear Color: Varies OPTIONAL

Plain outerwear must be completely plain without any logos, no matter how small.

Colors: Red, Black, White or Navy

OPTIONAL

Unisex Crew Neck
Must have CCA Logo
Color: Athletic Gray
(May wear CCA Spirit Wear
Shirt in place)
REQUIRED

Athletic Shorts
Color: Navy
No shorter than 4"
about the knee
REQUIRED

Sweatpants
Color: Navy
Cannot be form
fitting
OPTIONAL IN
PLACE OF
SHORTS

**Leggings & Tights** 

Colors: White, Navy or Black
May only be worn under uniform
shorts or skorts
OPTIONAL