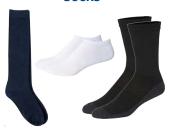

Belt

Solid or Braided Colors: Brown, Navy or Black **OPTIONAL** 

Socks

Ankle, Calf, or Knee-High Color: White, Navy, or Black **REQUIRED** 

#### **Socks**

Ankle, Calf, or Knee-High Color: White, Navy, or Black **REQUIRED** 

All students are required to wear closed-toe shoes with a full back at all times. Slip-on shoes, high heels, croc-style shoes, heavy military boots, and shoes with metal tips are not allowed. Roller skate shoes and light-up sneakers are also not permitted. However, athletic shoes are allowed to be worn with the school uniform.