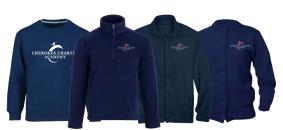

CCA Spirit Wear Color: Varies OPTIONAL

Plain outerwear must be completely plain without any logos, no matter how small.

Colors: Red, Black, White or Navy

OPTIONAL

Unisex Crew Neck
Must have CCA Logo
Color: Athletic Gray
(May wear CCA Spirit Wear
Shirt in place)
REQUIRED

Note: Uniform bottoms may be purchased at any store. Cargo pockets are not permitted.

**CCA Spirit Wear** Color: Varies **OPTIONAL** 

Plain outerwear must be completely plain without any logos, no matter how small. Colors: Red, Black, White or Navy