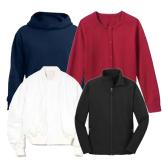

CCA Spirit Wear Color: Varies OPTIONAL

Plain outerwear must be completely plain without any logos, no matter how small.

Colors: Red, Black, White or Navy

OPTIONAL

Unisex Crew Neck
Must have CCA Logo
Color: Athletic Gray
(May wear CCA Spirit Wear
Shirt in place)
REQUIRED

Note: Uniform bottoms may be purchased at any store. Cargo pockets are not permitted.

**CCA Spirit Wear** Color: Varies **OPTIONAL** 

Plain outerwear must be completely plain without any logos, no matter how small. Colors: Red, Black, White or Navy