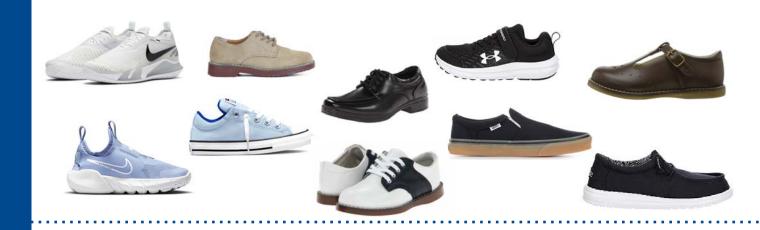

#### **Socks**

Ankle, Calf, or Knee-High Color: White, Navy, or Black **REQUIRED** 

All students are required to wear closed-toe shoes with a full back at all times. Slip-on shoes, high heels, croc-style shoes, heavy military boots, and shoes with metal tips are not allowed. Roller skate shoes and light-up sneakers are also not permitted. However, athletic shoes are allowed to be worn with the school uniform.

# THE FOLLOWING SHOES ARE EXAMPLES OF UNIFORM-COMPLIANT SHOES