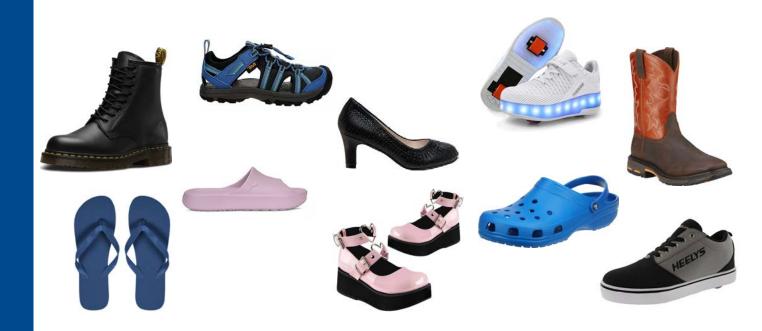

#### **Socks**

Ankle, Calf, or Knee-High Color: White, Navy, or Black **REQUIRED** 

All students are required to wear closed-toe shoes with a full back at all times. Slip-on shoes, high heels, croc-style shoes, heavy military boots, and shoes with metal tips are not allowed. Roller skate shoes and light-up sneakers are also not permitted. However, athletic shoes are allowed to be worn with the school uniform.

# THE FOLLOWING SHOES ARE EXAMPLES OF NON-COMPLIANT SHOES