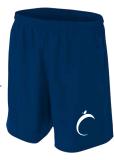

Athletic Shorts
Color: Navy
No shorter than 4"
about the knee
REQUIRED

Sweatpants
Color: Navy
Cannot be form
fitting
OPTIONAL IN
PLACE OF
SHORTS

**Leggings & Tights** 

Colors: White, Navy or Black
May only be worn under uniform
shorts or skorts
OPTIONAL

**OPTIONAL** 

**Unisex Crew Neck** Must have CCA Logo Color: Athletic Gray (May wear CCA Spirit Wear Shirt in place) **REQUIRED** 

**Athletic Shorts** Color: Navy No shorter than 4" about the knee **REQUIRED** 